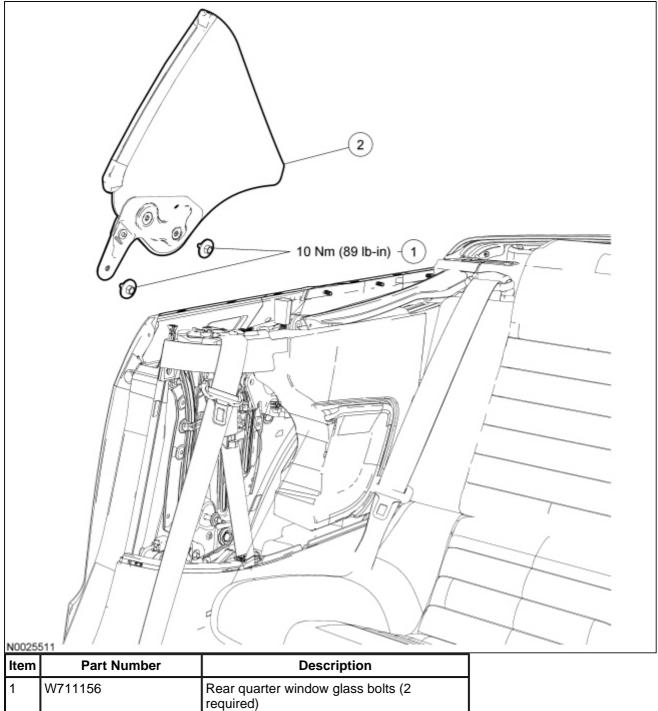

## W711156 Rear quarter window glass bolts (2 required) 7629710 RH/ 7629711 Rear quarter window glass

## Removal

NOTE: The rear quarter glass seal (division bar) is bonded to the glass and cannot be serviced separately.

- 1. Remove the rear quarter trim panel. For additional information, refer to <u>Section 501-05</u>.
- 2. Remove the 2 rear quarter glass bolts and the rear quarter window glass.

## Installation

- 1. Install the rear quarter window glass and finger-tighten the 2 bolts.
- 2. **NOTE:** If installing a new rear quarter glass due to a torn/separating quarter glass seal (division bar), make sure the front door glass is adjusted correctly. For additional information, refer to <a href="Window Glass Adjustment">Window Glass Adjustment</a>— Front Door in this section.